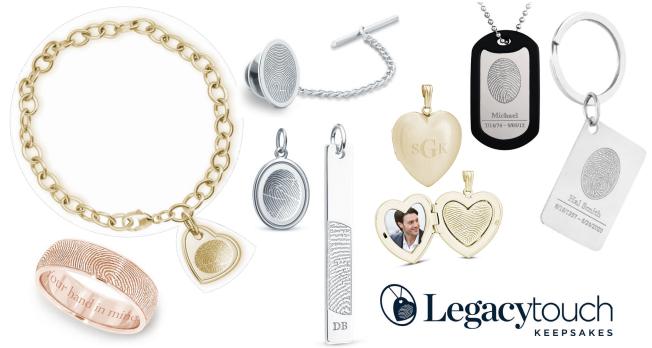

# Legacy Touch Keepsakes

Every person is unique. Honoring that uniqueness through personalized keepsakes can bring comfort during the difficult days surrounding a family loss, and keep the touch of a loved one's life ever-present for years to come. It is in this spirit of compassion, service and support that we offer these meaningful keepsakes where Love Lives On.

Families can shop LegacyTouch.com to order keepsakes using their Loved One's PIN. Stewart Baxter Funeral & Memorial Services standard process includes the capture and digital storing of the Decedent's finger or thumb print(s) which may be used for identification or later use by the family for creating memorial mementos or other memorialization.

# Memorial Jewelry

These specialized jewelry pieces offer a way to keep a small amount of cremated remains, a lock of hair, flowers, or a bit of earth from a loved one's grave close to you. Many styles and designs are available. Ask your Funeral Director for complete information.