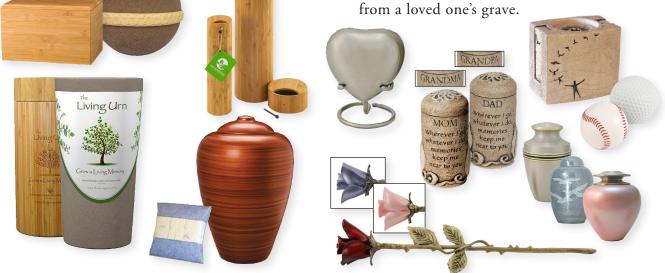

# Eco Friendly Urns

Specially designed urns of sand, clay, bamboo, paper, salt, or other environmentally friendly materials.

# Keepsake Urns

Smaller versions of our beautiful urns are available in many styles. These miniature urns hold a small amount of cremated remains, a lock of hair, or a bit of earth from a loved one's grave.