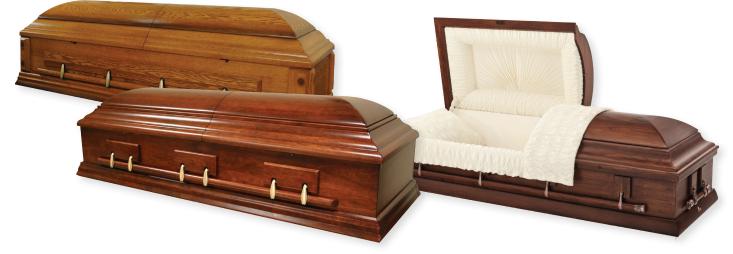

| Ceremonial Rental Casket         | package price includes casket |
|----------------------------------|-------------------------------|
| Symphony Cherry with Velvet Inte | erior \$ 9,895                |
| Sonata Oak with Crepe Interior   | \$ 9,695                      |
| Brockton Oak (27) with Crepe int | cerior \$ 9,695               |