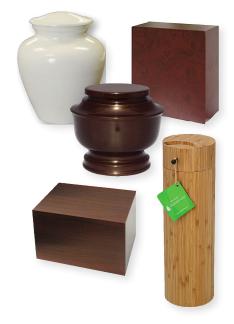

### Other Featured Urns & Memorial Products

| Karine Bouchard hand-blown glass Urns \$849          |
|------------------------------------------------------|
| Karine Bouchard hand-blown glass Keepsake Urns \$299 |
| Forever Heart Cultured Stone Urn                     |
| Love's Story Cultured Stone Urn \$599                |
| Cultured Stone Keepsake Urns\$139 - \$149            |
| Hummingbird Urn                                      |
| Memorial Chest \$350                                 |
| Nameplate Medallion Brass or Pewter (engraved) \$69  |
| Motorcycle urns plain or embellished \$350 - \$550   |
| Urn Personalization varies by item and design        |