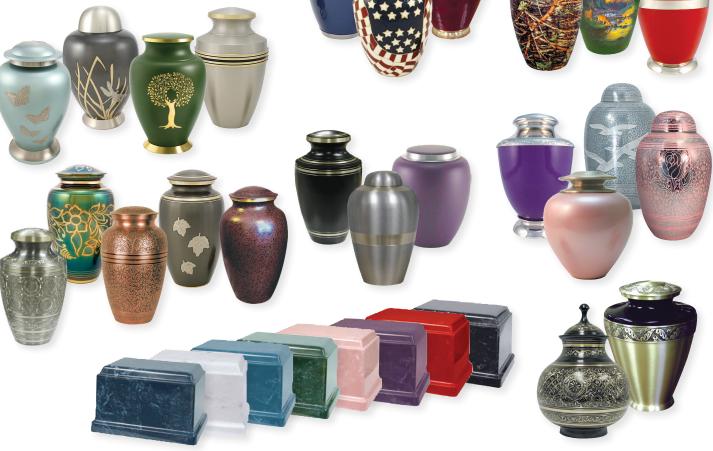

### Other Featured Urns & Memorial Products

| Karine Bouchard hand-blown glass Urns \$849          |
|------------------------------------------------------|
| Karine Bouchard hand-blown glass Keepsake Urns \$299 |
| Forever Heart Cultured Stone Urn                     |
| Love's Story Cultured Stone Urn \$599                |
| Cultured Stone Keepsake Urns\$139 - \$149            |
| Hummingbird Urn                                      |
| Memorial Chest \$350                                 |
| Nameplate Medallion Brass or Pewter (engraved) \$69  |
| Motorcycle urns plain or embellished \$350 - \$550   |
| Urn Personalization varies by item and design        |

# Eco Friendly Urns

Specially designed urns of sand, clay, bamboo, paper, salt, or other environmentally friendly materials.

# Keepsake Urns

Smaller versions of our beautiful urns are available in many styles. These miniature urns hold a small amount of cremated remains, a lock of hair, or a bit of earth from a loved one's grave.