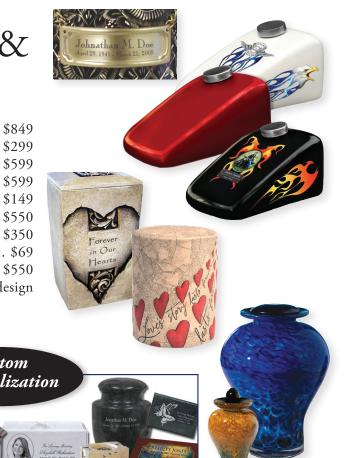

### Other Featured Urns & Memorial Products

| Karine Bouchard hand-blown glass Urns \$849          |
|------------------------------------------------------|
| Karine Bouchard hand-blown glass Keepsake Urns \$299 |
| Forever Heart Cultured Stone Urn                     |
| Love's Story Cultured Stone Urn \$599                |
| Cultured Stone Keepsake Urns\$139 - \$149            |
| Hummingbird Urn                                      |
| Memorial Chest \$350                                 |
| Nameplate Medallion Brass or Pewter (engraved) \$69  |
| Motorcycle urns plain or embellished \$350 - \$550   |
| Urn Personalization varies by item and design        |