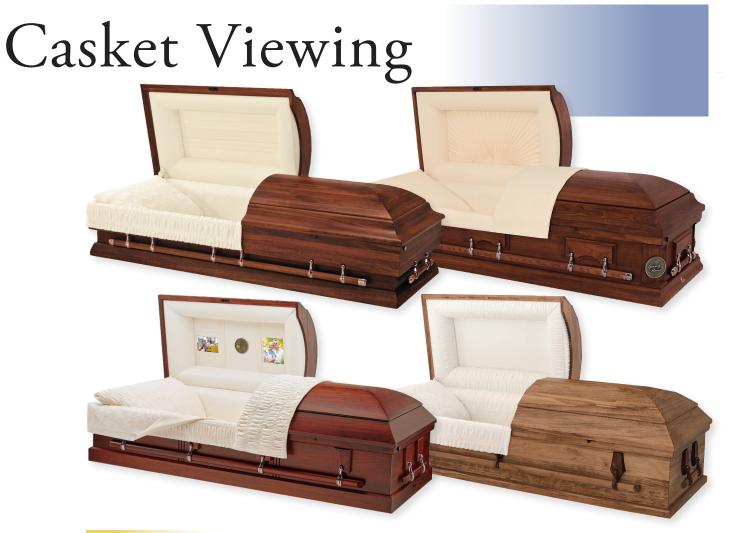

### Cremation following Visitation & Ceremony

Our Simple Cremation with Casket Viewing Package includes:

- Visitation with open casket viewing
- Funeral Ceremony/Celebration of Life/Gathering of Family and Friends
- All Professional Services of Funeral Director & Staff
- Embalming & Care of Deceased
- Funeral Home Vehicles, as needed
- Obituary Preparation and Placement
- Interactive Tribute Wall
- Special Cremation Casket *or* Ceremonial Rental Casket
- Extended Selection of Urn (Premium or any in these packages)
- Custom Designed Memorial Stationary Package
- Complimentary DVD Video Tribute
- Crematory Fee
- Medical Examiner Cremation Permit
- Sales Tax
- One Certified Death Certificate
- Stewart Baxter Reunite Ceremony
- Expert Services of an Estate Specialist
- Access to Online Grief Resources

HIIIIIIII

lack E. Winslow

| Cremation Casket                  | package price includes casket |
|-----------------------------------|-------------------------------|
| Weldon 27 Hardwood Veneer         | \$12,425                      |
| Bailey or Riley Hardwood Veneer . | \$12,095                      |
| Clifton Hardwood                  | \$11,395                      |
| Lynx Veneer                       | \$10,955                      |